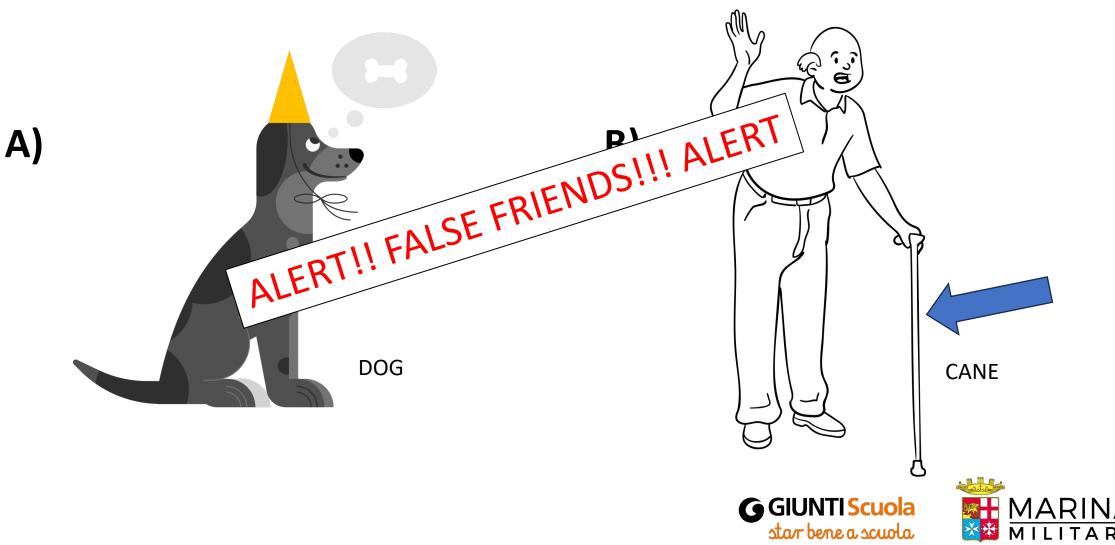

#### What is Letter A in English?

#### Can you spell Dog with the Nautical Flags?

### Can you spell Dog with the Nautical Flags?