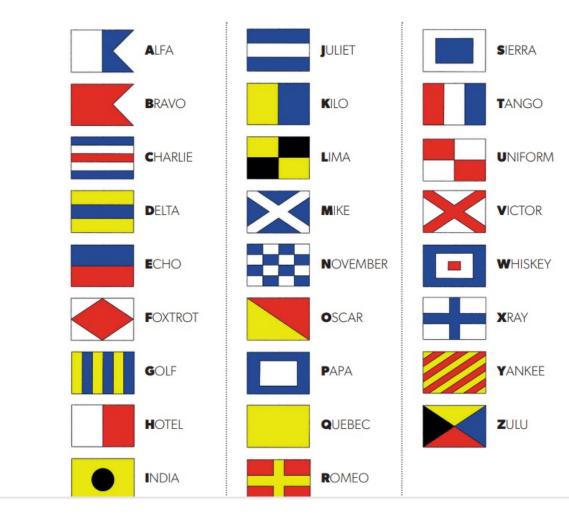

# Nautical Flags





#### Write the Correct Letter under the Flag









#### Write the Correct Letter under the Flag











#### What is Letter A in English?





#### Can you spell Dog with the Nautical Flags?















### Can you spell Dog with the Nautical Flags?









### **My Secret Animal**

Use the flags to discover my secret animal









# **My Secret Animal**

Use the flags to discover my secret animal





# A SEA COW??????







U.S. Fish and Wildlife Service Headquarters, Public domain, via Wikimedia Commons



# **Manatee Emotions**







https://www.instagram.com/manateelagoon/



# **Identity Card**

Name: Manatee (Sea Cow)

Age: 40 years (in the wild)

Length: 2,4 – 4 metres

Weight: 200 – 590 kg

Are there protected sea animals in Italy?

Where do t