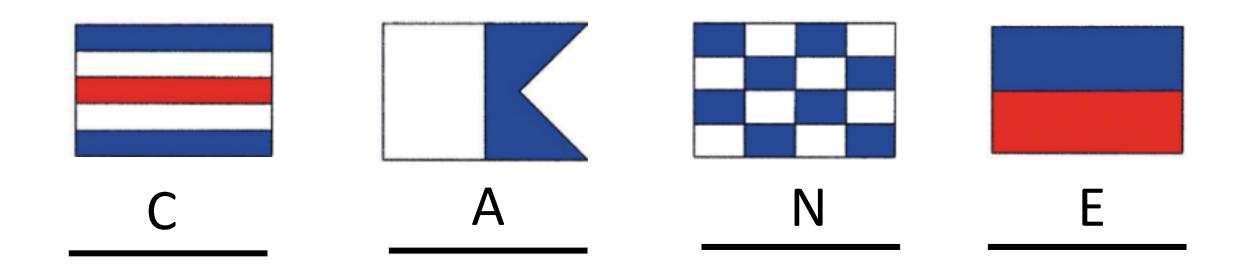

# Nautical Flags





#### Write the Correct Letter under the Flag









#### Write the Correct Letter under the Flag











#### What is Letter A in English?





#### Can you spell Dog with the Nautical Flags?















### Can you spell Dog with the Nautical Flags?









### **My Secret Animal**

Use the flags to discover my secret animal









# **My Secret Animal**

Use the flags to discover my secret animal





# A SEA COW??????







U.S. Fish and Wildlife Service Headquarters, Public domain, via Wikimedia Commons



# **Manatee Emotions**







https://www.instagram.com/manateelagoon/



# **Identity Card**

Name: Manatee (Sea Cow)

Age: 40 years (in the wild)

Length: 2,4 – 4 metres

Weight: 200 – 590 kg

Are there protected sea animals in Italy?

Where do they live?: Warm water, coastal areas and rivers

Fun Facts: A manatee is a mammal and a herbivore. They breathe about every