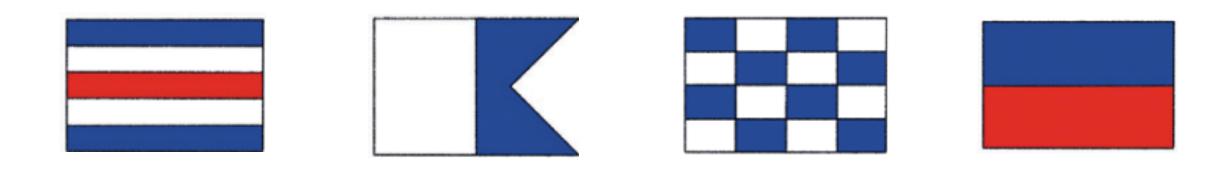

# Nautical Flags





#### Write the Correct Letter under the Flag









#### Write the Correct Letter under the Flag











#### What is Letter A in English?





#### Can you spell Dog with the Nautical Flags?















### Can you spell Dog with the Nautical Flags?









### **My Secret Animal**

Use the flags to discover my secret animal









# **My Secret Animal**

Use the flags to discover my secret animal





# A SEA COW??????







U.S. Fish and Wildlife Service Headquarters, Public domain, via Wikimedia Commons



# **Manatee Emotions**







https://www.instagram.com/manateelagoon/



# **Identity Card**

Name: Manatee (Sea Cow)

Age: 40 years (in the wild)

Length: 2,4 – 4 metres

Weight: 200 – 590 kg

Are there protected sea animals in Italy?

Where do they live?: Warm water, coastal areas and rivers

Fun Facts: A manatee