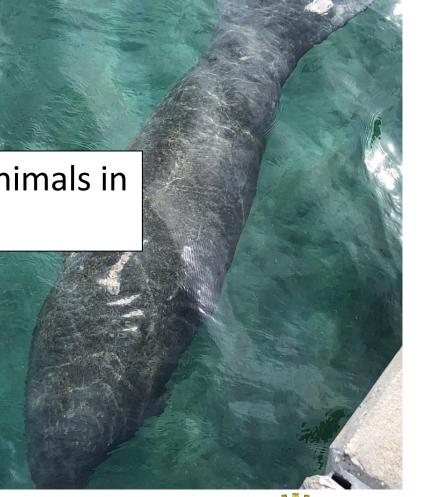

# A SEA COW??????

U.S. Fish and Wildlife Service Headquarters, Public domain, via Wikimedia Commons

# **Identity Card**

Name: Manatee (Sea Cow)

Age: 40 years (in the wild)

Length: 2,4 – 4 metres

Weight: 200 – 590 kg

Are there protected sea animals in Italy?

Where do they live?: Warm water, coastal areas and rivers

Fun Facts: A manatee is a mammal and a herbivore. They breathe about every 15 minutes.

Danger: Boats and fishing nets. Manatees are a protected animal.

https://www.nationalgeographic.com/animals/mammals/facts/manatees