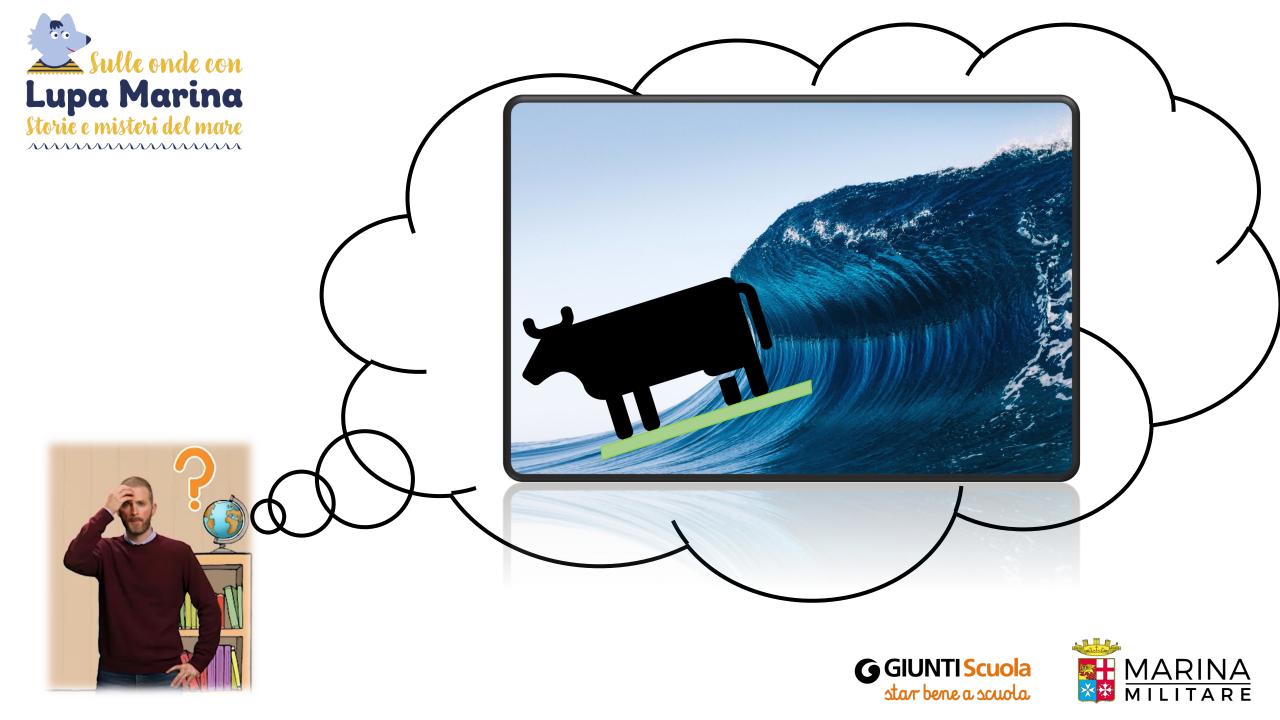

### **My Secret Animal**

Use the flags to discover my secret animal

# **My Secret Animal**

Use the flags to discover my secret animal

# A SEA COW??????

U.S. Fish and Wildlife Service Headquarters, Public domain, via Wikimedia Commons