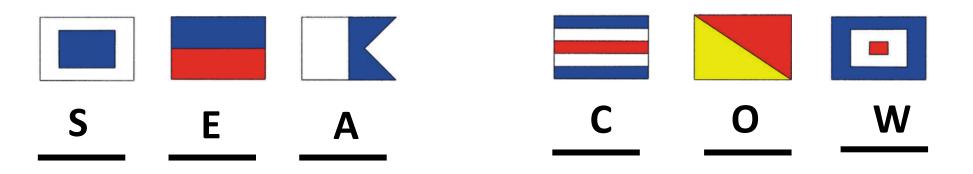

#### Can you spell Dog with the Nautical Flags?

### Can you spell Dog with the Nautical Flags?