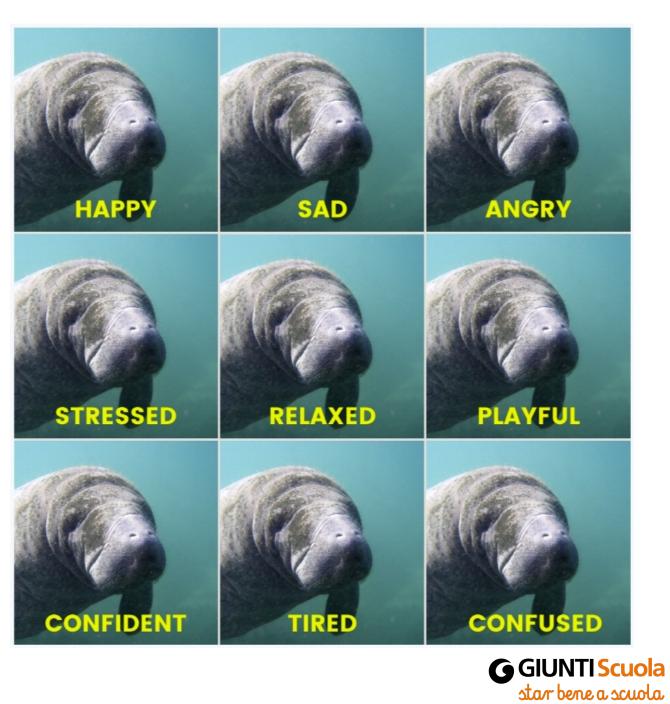

# Nautical Flags





#### Write the Correct Letter under the Flag









#### Write the Correct Letter under the Flag











#### What is Letter A in English?





#### Can you spell Dog with the Nautical Flags?















### Can you spell Dog with the Nautical Flags?









### **My Secret Animal**

Use the flags to discover my secret animal









# **My Secret Animal**

Use the flags to discover my secret animal





# A SEA COW??????







U.S. Fish and Wildlife Service Headquarters, Public domain, via Wikimedia Commons



# **Manatee Emotions**







https://www.instagram.com/manateelagoon/



# **Identity Card**

Name: Manatee (Sea Cow)

Age: 40 years (in the wild)

Length: 2,4 – 4 metres

Weight: 200 – 590 kg

Are there protected sea animals in Italy?

Where do they live?: Warm water, coastal areas and rivers

Fun Facts: A manatee is a mammal and a herbivore. They breathe about every 15 minutes.

Danger: Boats and fishing nets. Manatees are a protected animal.

https://www.nationalgeographic.com/animals/mammals/facts/manatees