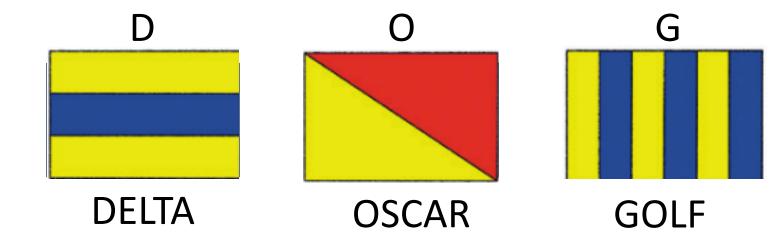

# Nautical Flags





#### Write the Correct Letter under the Flag









#### Write the Correct Letter under the Flag











#### What is Letter A in English?





#### Can you spell Dog with the Nautical Flags?















### Can you spell Dog with the Nautical Flags?









### **My Secret Animal**

Use the flags to discover my secret animal









# **My Secret Animal**

Use the flags to discover my secret animal





# A SEA COW??????







U.S. Fish and Wildlife Service Headquarters, Public domain, via Wikimedia Commons



# **Manatee Emotions**







https://www.instagram.com/manateelagoon/



# **Identity Card**

Name: Manatee (Sea Cow)

Age: 40 years (in the wild)

Length: 2,4 – 4 metres

Weight: 200 – 590 kg

Are there protected sea animals in Italy?

Where do they live?: Warm water, coastal areas and rivers

Fun Facts: A manatee is a mammal and a herbivore. They breathe about every 15 minutes.

Danger: Boats and fishing nets. Manatees are a protected animal.

https://www.nationalgeographic.com/animals/mammals/facts/manatees